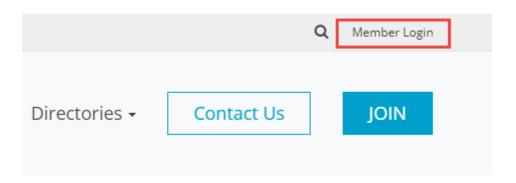

## **Logging In**

1. In order to log in, click on the **Member Login** link.

 Next you will be taken to the Login screen. Here you can enter your Username and Password. If you are new or have forgotten your login name or password, refer to the article titled <u>I Cannot Login to MemberNova</u>.