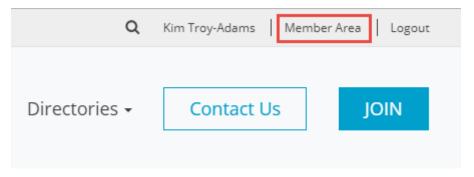

## Note

For security reasons, your password is hidden when you enter it. Take extra care to enter it correctly.

- 1. Once you have entered your information, click the **LOGIN** button.
- Once logged in, you will be redirected back to the homepage. At the top right side of the screen, click the **Member Area** link. This will let you access the Dashboard and other member only resources.